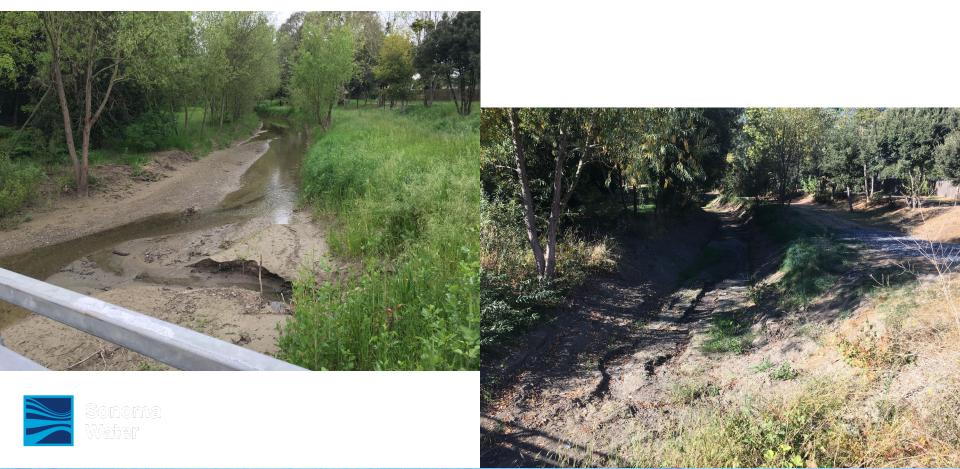

- Santa Rosa Creek
- Laguna de Santa Rosa •
- Copeland Creek
- Austin Creek
- Five Creek
- Airport Creek
- Cook Creek
- Wilfred Creek
- Santa Rosa Creek Diversion
- Spring Creek Diversion

Sonoma Water

- College Creek
  - Matanzas Creek Reservoir
- Santa Rosa Creek Reservoir
- 31,932 Cubic Yards of Material Removed
- 2.4 miles of Flood Control Channels

- Five Creek
  - Downstream of Snyder Ln
  - 2,579 linear ft
  - 8,944 Cubic Yards

- Laguna de Santa Rosa
  - Up and Downstream of Stony Point rd
  - 4,577 linear ft
  - 11,104 Cubic Yards

- Laguna de Santa Rosa
  - Up and Downstream of Stony Point rd
  - 4,577 linear ft
  - 11,104 Cubic Yards

- Copeland Creek
  - Upstream of County Club Dr
  - 1,490 linear ft
  - 3,624 Cubic Yards