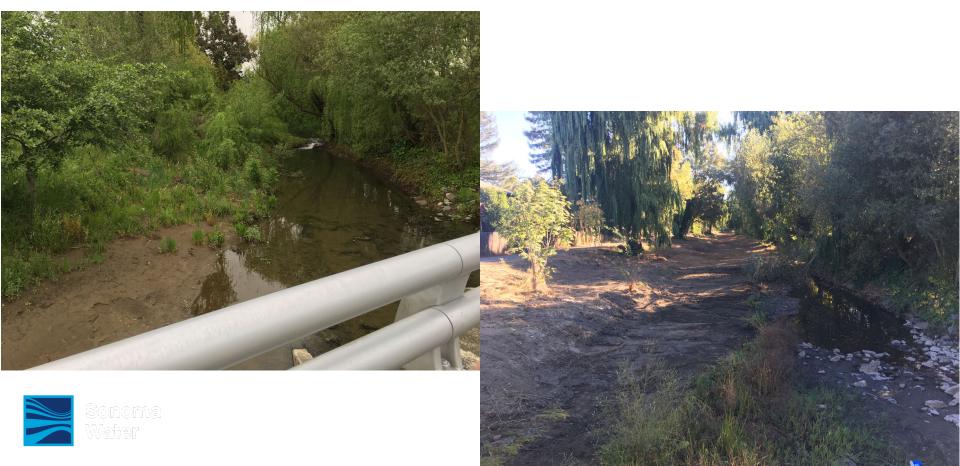

# **Vegetation Maintenance**

- Austin Creek
- Bellvue-Wilfred Creek
- Brush Creek
- Cook Creek
- Copeland Creek
- Crane Creek
- Five Creek
- Hinebaugh Creek
- Hunter Creek
- Kawana Springs Creek
- Laguna de Santa Rosa

- Matanzas Creek
- Santa Rosa Creek
- Santa Rosa Creek Diversion
- Todd Creek
- Warrington Creek
- Wilfred Creek
- 2,942 Cubic Yards of Vegetation Removed
- 46 Acres of
  Vegetation Grazed